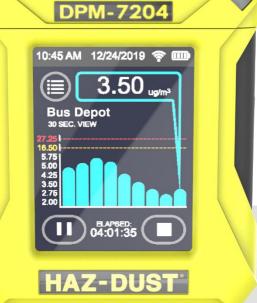

## HAZ-DUST® MODEL DPM-7204 Real-time Diesel Particulate Air Monitors for Compliance

#### True Dual-Purpose Wearable 5040 Compliance Monitor

- Optical & filter-based technology for more accurate measurements.
- PM load, temperature and altitude compensation for air sampler.
- ISO validated Respirable, Inhalable, PM-10, and PM-2.5 inlets with pre-loaded laboratory filter cassettes
- User serviceable and maintainable with live online EDC remote technical support, to prevent down time.