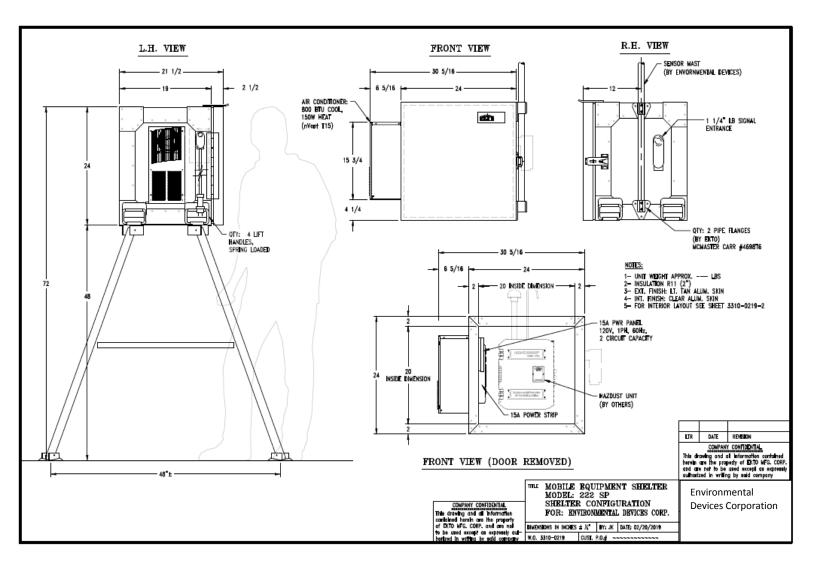

# **Technical Drawing:**

### **EE-600 Specifications:**

Model 222 SP All aluminum equipment enclosure, interior Dimension 20"H x 20"W x 17"D, Light Tan, aluminum exterior, clear aluminum interior, with insulation R11. Unit includes front door with gasket, stainless steel piano hinge, spring loaded door stop, and carrying handles for portability.

# Heat & AC Specifications:

- Enclosure Dimensions: 24" H x 30 5/16 W x 24 D Weight 45lbs
- AC & Heater Dimensions: 15.75" (400mm) H x 7.5" (191mm) W x 6.3" (160mm) D
- 800 BTU/Hr (234 Watts)
- Stock model includes: UL, cUL, TYPE 12, TYPE 3R, TYPE 4, and RoHS compliant
- Broad operating range  $-40^{\circ}$ F to  $140^{\circ}$ F ( $-40^{\circ}$ C- to  $60^{\circ}$ C)