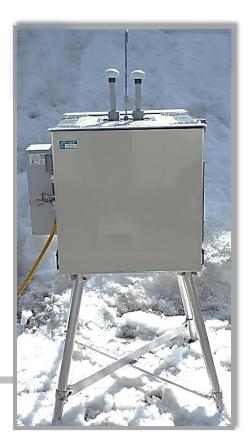

#### A newly designed environmental enclosure providing climate controlled conditions in even the most extreme temperatures.

The Environmental Enclosure Model: EE-600 is designed to be used in harsh climates where temperatures can drop below  $-20^{\circ}$ C or exceed  $+60^{\circ}$ C. If your application requires monitoring in either of these extremes or if your application has large ambient temperature swigs, we recommend the EE-600. The EE-600 is designed to maintain the temperature of the HAZ-SCANNER within factory specification, regardless of the ambient conditions. The EE-600 offers an 800BTU air conditioner and a 150W heater. It is equipped with an internal thermostat to automatically adjust to a set temperature.

### **Key Features:**

- Easily Portable
- Compact footprint to minimize real estate and maximize capacity
- Designed to achieve seal capable of Type 4 and GR-487 wind driven rain when installed properly on an equally rated enclosure
- 3 Mounting Options: Tripod, Pole Mount, Roof Mount or similar
- Can accommodate 220 or 110 volts with water-proof receptacles for any country

### **EE-600 Specifications:**

Model 222 SP All aluminum equipment enclosure, interior Dimension 20"H x 20"W x 17"D, Light Tan, aluminum exterior, clear aluminum interior, with insulation R11. Unit includes front door with gasket, stainless steel piano hinge, spring loaded door stop, and carrying handles for portability.