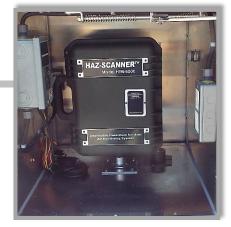

#### **Environmental Enclosure (P/N EE-600)** Temperature Controlled Environmental Enclosure for Harsh Clima

#### A newly designed environmental enclosure providing climate controlled conditions in even the most extreme temperatures.

The Environmental Enclosure Model: EE-600 is designed to be used in harsh climates where temperatures can drop below  $-20^{\circ}$ C or exceed  $+60^{\circ}$ C. If your application requires monitoring in either of these extremes or if your application has large ambient temperature swigs, we recommend the EE-600. The EE-600 is designed to maintain the temperature of the HAZ-SCANNER within factory specification, regardless of the ambient conditions. The EE-600 offers an 800BTU air conditioner and a 150W heater. It is equipped with an internal thermostat to automatically adjust to a set temperature.